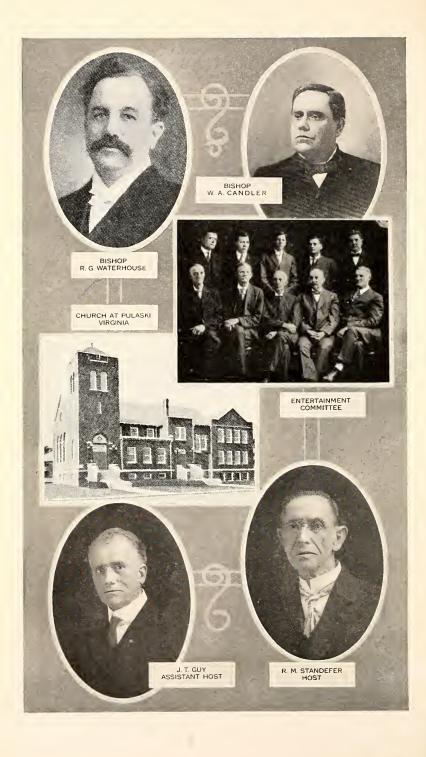

# The Holston Annual Conference

METHODIST EPISCOPAL CHURCH, SOUTH

NINETY-FOURTH SESSION

HELD AT

Pulaski, Va., October 10-16, 1917

| Bish | OP I | ₹. | G. WATER | Hous | 8E |  |  |  |  |  |        |        | President |
|------|------|----|----------|------|----|--|--|--|--|--|--------|--------|-----------|
| REV. | J.   | Α. | Burrow   |      |    |  |  |  |  |  |        |        | Secretary |
| REV. | J.   | S. | FRENCH   |      |    |  |  |  |  |  | Assi   | stant  | Secretary |
| REV. | E.   | A. | SHUGART  |      |    |  |  |  |  |  | Assi   | stant  | Secretary |
| REV. | J.   | Η. | UMBERGE  | R.   |    |  |  |  |  |  | Statis | stical | Secretary |
|      |      |    |          |      |    |  |  |  |  |  |        |        |           |